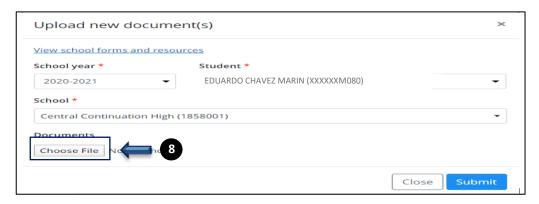

**Step 6** Locate your student and click **upload** to be able to upload your documents.

Step 7 Click upload new document(s)

Step 8 Click Choose File button to open the File Upload Window

Step 9 Locate and click the document to be uploaded.

Step 10 Click the Open button of the File Upload Window

**Step 11** Select **File Type** from the drop down menu.