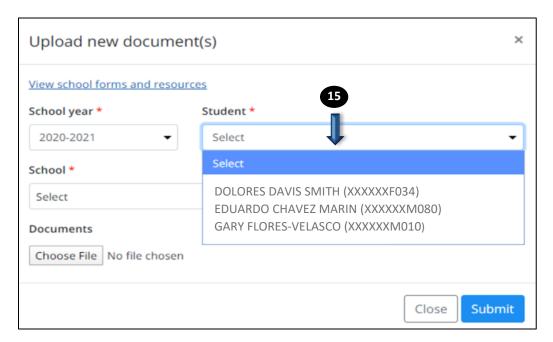

dow



Step 9 Locate and click the document to be uploaded.

Step 10 Click the Open button of the File Upload Window



**Step 11** Select **File Type** from the drop down menu.



# Step 12 Click Upload Document



# Step 13 Click Submit

NOTE: If you made a mistake and uploaded the wrong document, this is where you will be able to delete it. Once the document has been submitted, you will not be able to retrieve it.



**Step 14** Once your document has been uploaded correctly, you will get the message **Document(s) Submitted Successfully** and you are able to view the uploaded document. To keep uploading documents for your student or if you have additional students linked to your account. Click on **Upload new documents.** 



Step 15 Look for the student and repeat steps 7 through 14.