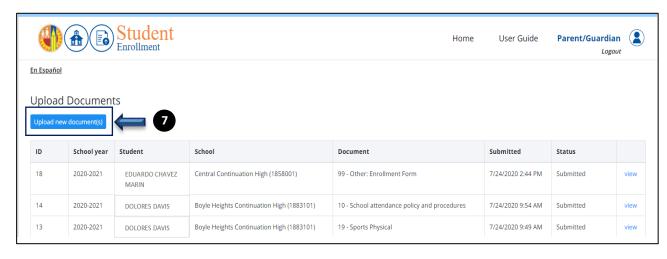

**Step 6** Locate your student and click **upload** to be able to upload your documents.

Step 7 Click upload new document(s)

Step 8 Click Choose File button to open the File Upload Window

Step 9 Locate and click the document to be uploaded.