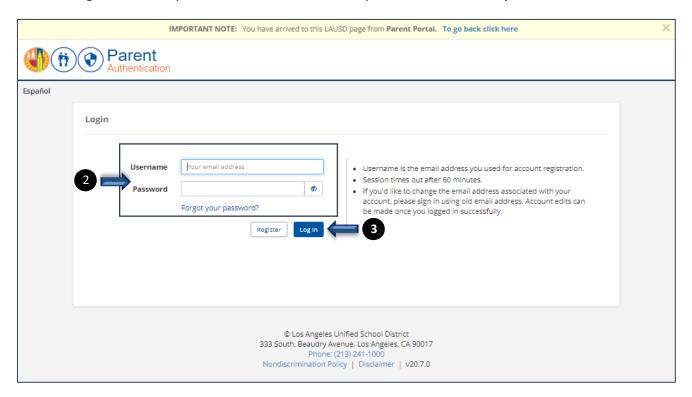

1

- **Step 2** Enter your username and password in the corresponding fields.
- Step 3 Click the Login Button to open the Parent Portal to access your student. Go to Step 6

Step 4 If this is your first time registering and need to add your student, click Add Student.