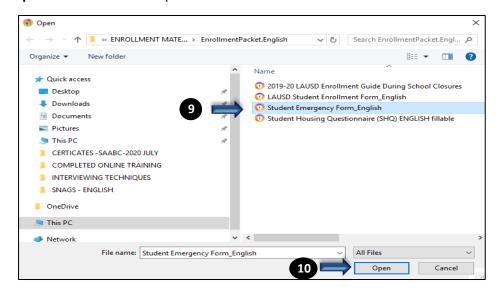

Step 10 Click the Open button of the File Upload Window

**Step 11** Select **File Type** from the drop down menu.