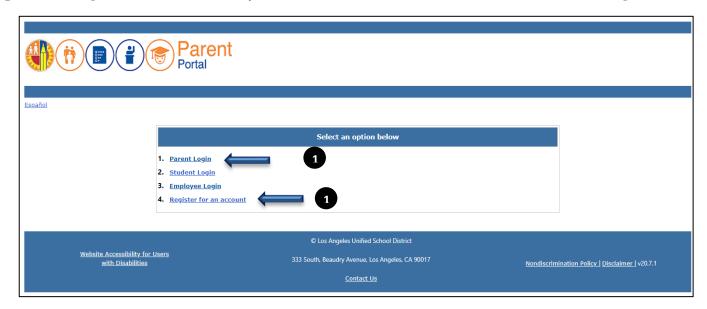

Step 1 Click Register for an account if you do not have an account, otherwise click on Parent Login

If you clicked Register for an account, enter all the required information marked with and asterisk (\*), click I'm Not a robot, then click register.

1

- **Step 2** Enter your username and password in the corresponding fields.
- Step 3 Click the Login Button to open the Parent Portal to access your student. Go to Step 6

Step 4 If this is your first time registering and need to add your student, click Add Student.