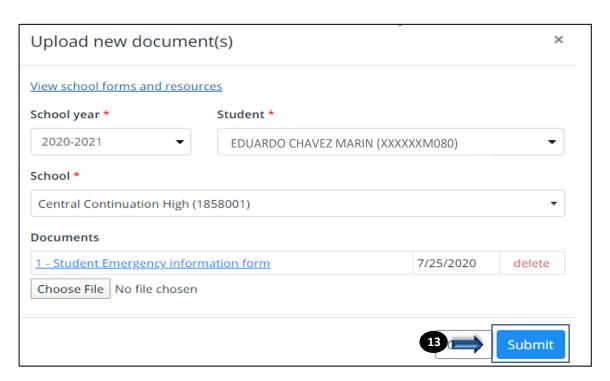

# Step 13 Click Submit

NOTE: If you made a mistake and uploaded the wrong document, this is where you will be able to delete it. Once the document has been submitted, you will not be able to retrieve it.