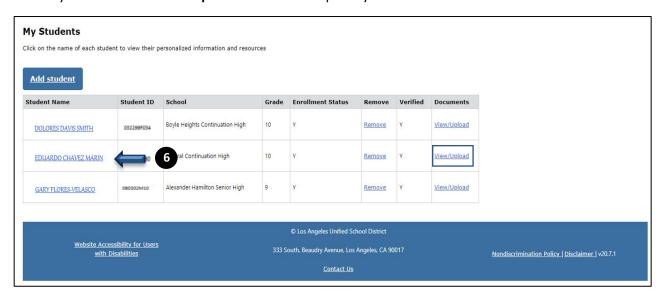

**Step 6** Locate your student and click **upload** to be able to upload your documents.

Step 7 Click upload new document(s)

Step 8 Click Choose File button to open the File Upload Window

Step 9 Locate and click the document to be uploaded.