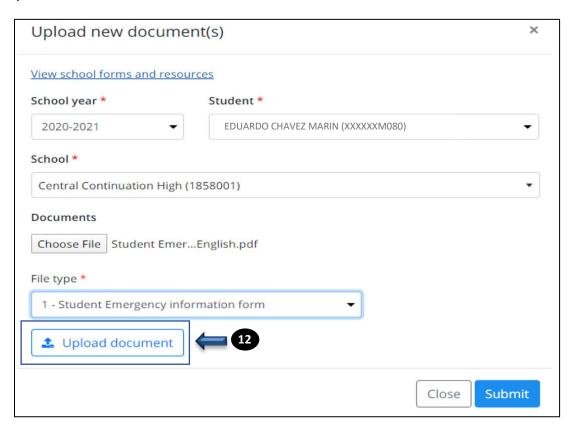

r first time registering and need to add your student, click Add Student.



**Step 5** Enter the required fields marked with an asterisk (\*) in order to link your student. Note: Student's First Name and Last Name must be entered the way it appears on school records. Click **Add a Student**. Then, identify yourself by selecting your name and click **This is Me** and then click **Finish**.



**Step 6** Locate your student and click **upload** to be able to upload your documents.



Step 7 Click upload new document(s)



Step 8 Click Choose File button to open the File Upload Window



Step 9 Locate and click the document to be uploaded.

Step 10 Click the Open button of the File Upload Window



**Step 11** Select **File Type** from the drop down menu.



# Step 12 Click Upload Document



# Step 13 Click Submit

NOTE: If you made a mistake and uploaded the wrong document, this is where you will be able to delete it. Once the document has been submitted, you will not be able to retrieve it.



**Step 14** Once your document has been uploaded correctly, you will get the message **Document(s) Submitted Successfully** and you are able to view the uploaded document. To keep uploading documents for your student or if you have additional students linked to your account. Click on **Upload new documents.** 



Step 15 Look for the student and repeat steps 7 through 14.