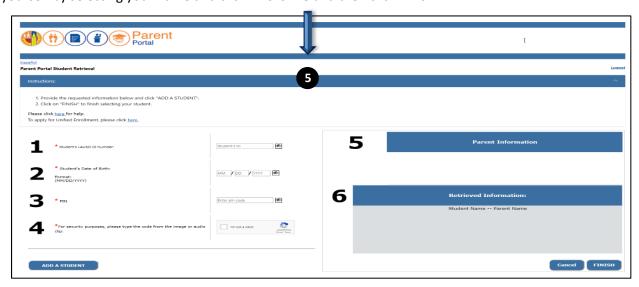

**Step 5** Enter the required fields marked with an asterisk (\*) in order to link your student. Note: Student's First Name and Last Name must be entered the way it appears on school records. Click **Add a Student**. Then, identify yourself by selecting your name and click **This is Me** and then click **Finish**.