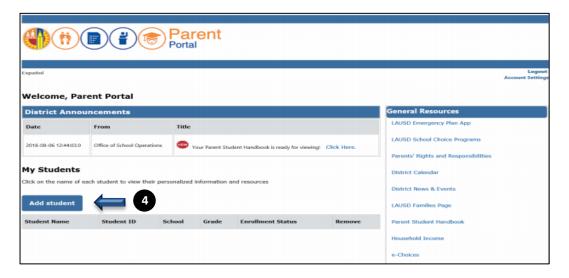

1

- **Step 2** Enter your username and password in the corresponding fields.
- Step 3 Click the Login Button to open the Parent Portal to access your student. Go to Step 6

Step 4 If this is your first time registering and need to add your student, click Add Student.