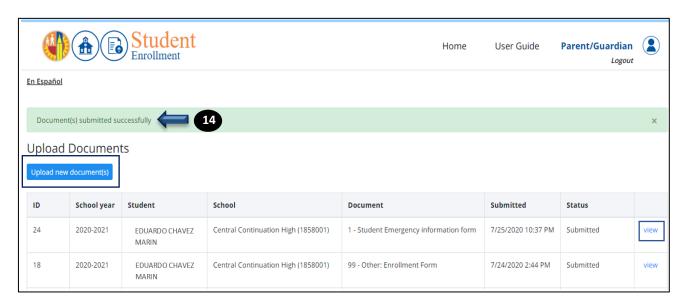

**Step 14** Once your document has been uploaded correctly, you will get the message **Document(s) Submitted Successfully** and you are able to view the uploaded document. To keep uploading documents for your student or if you have additional students linked to your account. Click on **Upload new documents.** 