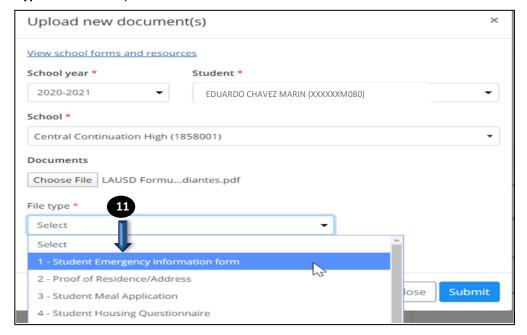

Step 10 Click the Open button of the File Upload Window

**Step 11** Select **File Type** from the drop down menu.